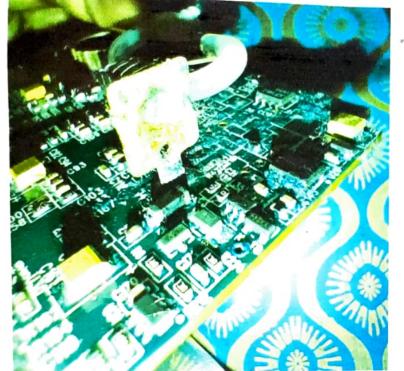

Sub: Servicing of your Vitalograph Micro Spirometer

Sir.

We examined your Vitalograph Micro Spirometer bearing serial No. MP09041 and have found that it's Main Board and Display are damaged beyond the scope of repairs due to leakage of batteries left inside the unit for a long period.