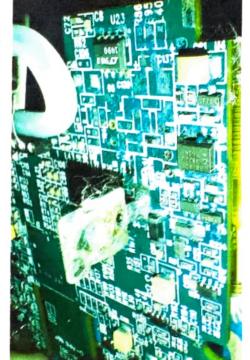

Sub: Servicing of your Vitalograph Micro Spirometer

Sir.

We examined your Vitalograph Micro Spirometer bearing serial No. MP09041 and have found that it's Main Board and Display are damaged beyond the scope of repairs due to leakage of batteries left inside the unit for a long period.