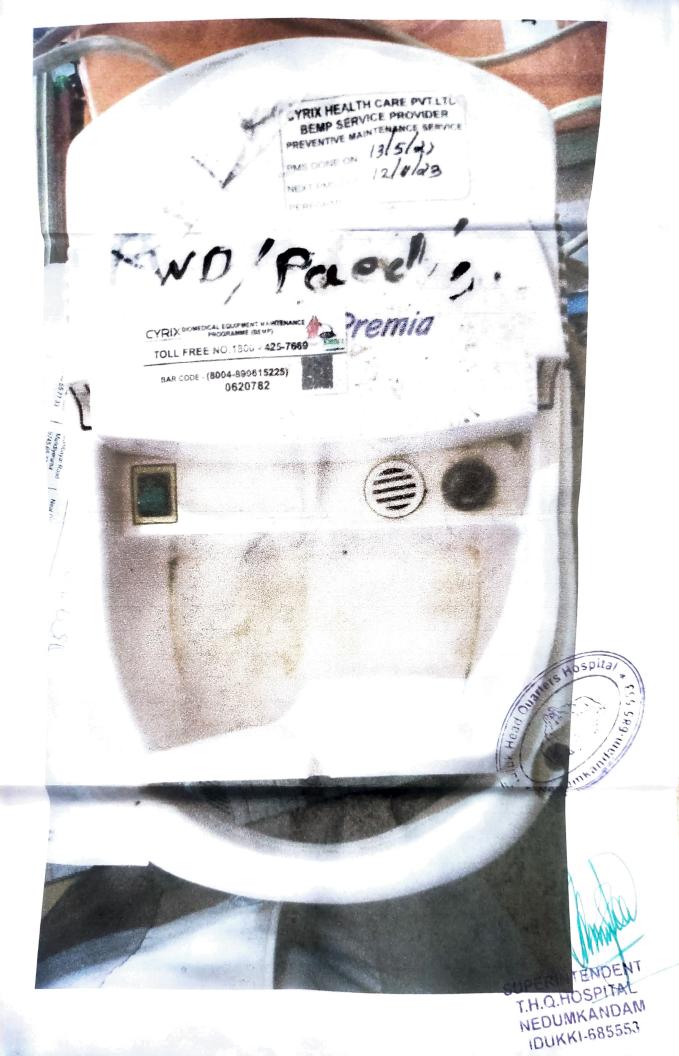

## PROFORMA

| SI.<br>No | Particulars                                                                   | Details                                                                                               |  |  |
|-----------|-------------------------------------------------------------------------------|-------------------------------------------------------------------------------------------------------|--|--|
| 1         | Name of District                                                              | IDUKKI                                                                                                |  |  |
| 2         | Name of Hospital                                                              | THQH NEDUMKANDAM                                                                                      |  |  |
| 3         | Name of Equipment with Make, Model and Serial Number                          | Equipment name: Nebuliser<br>Make: Beston<br>Model: na<br>Serial number: na                           |  |  |
| 4         | Equipment ID & Barcode                                                        | ID: 109717<br>Barcode: 0620782                                                                        |  |  |
| 5         | Date of purchase / Year of manufacture /Installation Date                     | 18-12-2017                                                                                            |  |  |
| 6         | Warranty details (Yes/No)                                                     | NO                                                                                                    |  |  |
| 7         | *AMC/ CAMC Period agreed at the time of purchase                              | ONE YEAR                                                                                              |  |  |
| 8         | Date of breakdown(Date of registration of complaint through email/ Toll free) | 06-05-2024                                                                                            |  |  |
| 9         | Action taken                                                                  | Regarding the inspection of the equipment<br>found that the compressor motor with piston<br>defective |  |  |
| 10        | Present status of the equipment (Fully damaged / partially damaged)           | Fully damaged                                                                                         |  |  |
|           |                                                                               | Not recommending for repair                                                                           |  |  |
| 11        | Recommendations for repair<br>(required service details)                      |                                                                                                       |  |  |
| 12        | Cost of spares (specify parts and cost)                                       | Na                                                                                                    |  |  |

1353 Asset Value 13 \*Percentage value of the cost of spares NA with respect to Cost of Purchase/ Asset 14 Value The Cyrix service report attached Abstract of Service Report provided by the OEM/ Authorized Service Provider/ 15 CYRIX (Attached or Not) Checked and found compressor motor with piston defective. Equipment installed on 18/12/20217 and covered up to 6 years. the Quotation not submitted since spares are not recommending Reasons for available in the market. So recommending for 16 equipment as BER RBER Name & Signature of CYRIX Authority 17 Jithu Abraham #Based on the period of life and value as per the BER guidelines \*Not mandatory \* Attach Photograph Remarks and Recommendations of Junior Consultant (Biomedical) NHM: Ralch#: 21/05/2024. Consultant Comedical Engineer National ..... "h Mission Arogyan Idukk Signature of JC BM (NHM)